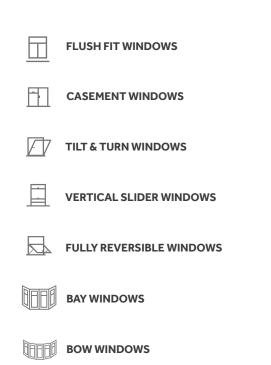

# Window styles

Choose from a wide range of styles, including the popular casement window and many other options to suit your home.

## A collection of styles to suit your home

## Casement

Casement windows are one of the most popular window styles in the UK due to their simple yet versatile design. Available in a range of styles and configurations, such as top-hung opening and side-hung opening, our casement windows will complement both traditional and contemporary homes.

## **Fully Reversible**

Fully reversible windows allow **maximum light** to enter the home with easy maintenance.

Rotating at 180 degrees, these windows can easily be cleaned from inside the home and have child safety features which allow safe and secure cleaning and ventilation.

# Tilt & Turn

Tilt and turn windows are characterised by the fact that they open into your home and allow the biggest possible glass area. This style of window provides excellent levels of ventilation and security, whilst remaining highly thermally efficient when required. Ideal for homes with limited clearance outside, or high-rise properties, tilt and turn windows are easy to clean, even from within the home.

Using clever hinge and locking technology, tilt and turn windows have two opening arrangements: from the top for gentle ventilation or full opening from the side.

Crafted with attention to detail, our vertical slider windows combine the functional benefits and performance of a modern PVCu window with the feel, appearance and operational simplicity of a traditional style window.

Bow

Creating more space and allowing light to flood into your home, the curved bay window style creates a real impact. This bay window alternative gives the feel of extra internal space without the requirement of additional building work.