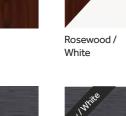

### **Flush Fit Colours**

Simply White

Golden Oak White

Rosewood

Anthracite Grey

Anthracite Grey / White

Black Brown /

White

(Smooth)

Anthracite Grey

**Clotted Cream** 

Anthracite Grey (Smooth) / White