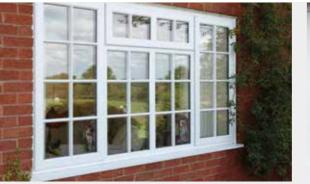

# Window styles

Choose from a wide range of styles, including the popular casement window and many other options to suit your home.

## Casement

Casement windows are one of the most popular window styles in the UK due to their simple yet versatile design. Available in a range of styles and configurations, such as top-hung opening and side-hung opening, our casement windows will complement both traditional and contemporary homes.