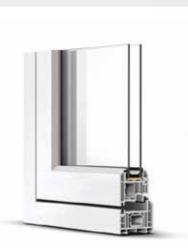

# **Energy** efficiency

Our window frames feature advanced multi-chambered cross sections which help to prevent heat loss and enhance thermal efficiency. They are proven to help keep the warmth inside your home, the cold out and heat loss to a minimum.

Each window boasts an advanced five-chamber system to give maximum strength and exceptional thermal properties.

Replacing single-glazed aluminium framed windows with our **PVCu energy-efficient** windows could save you