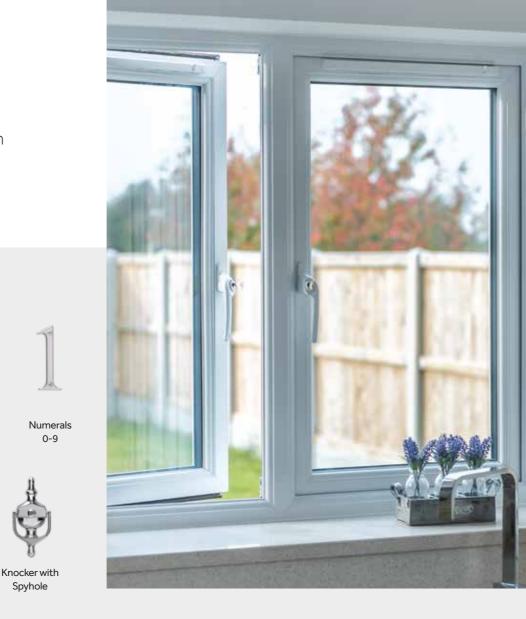

# Tilt & Turn

Tilt and turn windows are characterised by the fact that they open into your home and allow the biggest possible glass area. This style of window provides excellent levels of ventilation and security, whilst remaining highly thermally efficient when required. Ideal for homes with limited clearance outside, or high-rise properties, tilt and turn windows are easy to clean, even from within the home.

Using clever hinge and locking technology, tilt and turn windows have two opening arrangements: from the top for gentle ventilation or full opening from the side.

Crafted with attention to detail, our vertical slider windows combine the functional benefits and performance of a modern PVCu window with the feel, appearance and operational simplicity of a traditional style window.