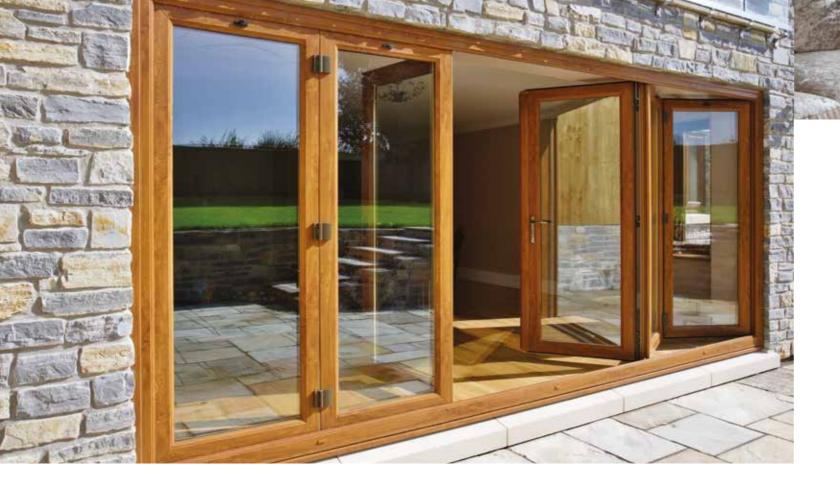

## **Bi-folding doors**

With bi-folding doors, there's nothing to obscure your view or stop all that extra light flooding into the heart of your home.

Bi-folding doors glide smoothly along the bottom rail and fold back flatter than any rival model. With various fold options, you can open up an entire area during the summer, or partially fold back depending on the amount of fresh air and space you require. When closed, bi-fold doors offer shelter and warmth with no reduction of natural light, allowing you to stay connected to the outside from the comfort of your own home.