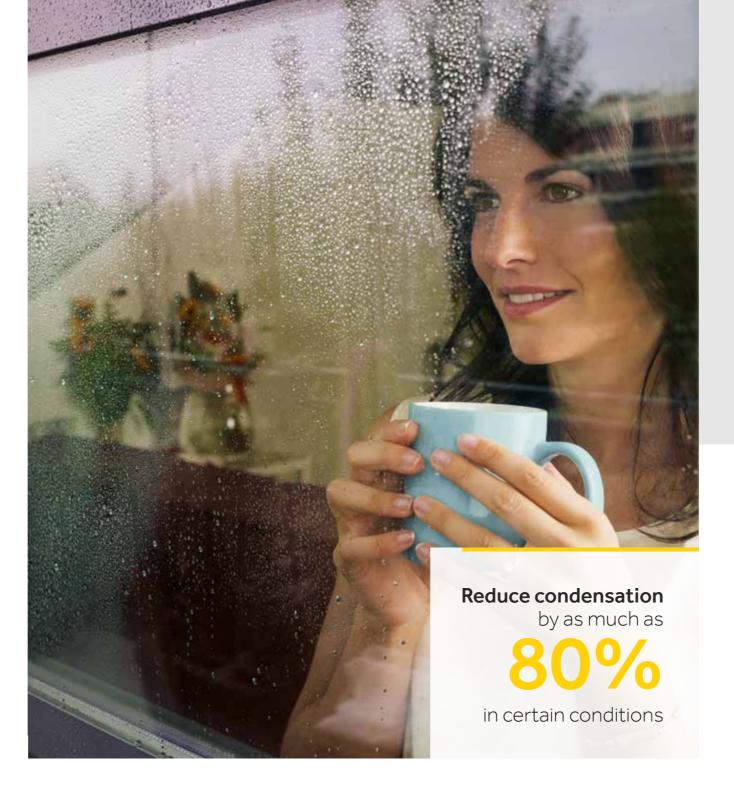

# Reduced condensation

If you've noticed condensation in your home for a while now, you might have also started to spot mould.

Damp and mould can damage your walls and furniture, and become health hazards to you and your family.

Lowering the level of heat loss through the edges of your new windows warms the glass by 3-4%, cutting condensation by up to 80%.