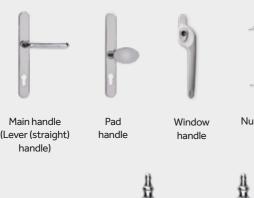

### Superior furniture

From traditional cottages to contemporary homes, all windows and doors are available with a choice of handles and hardware.

# **Furniture**

Finish your windows with stylish handles in a choice of colours and styles.

Accessories

Knocker