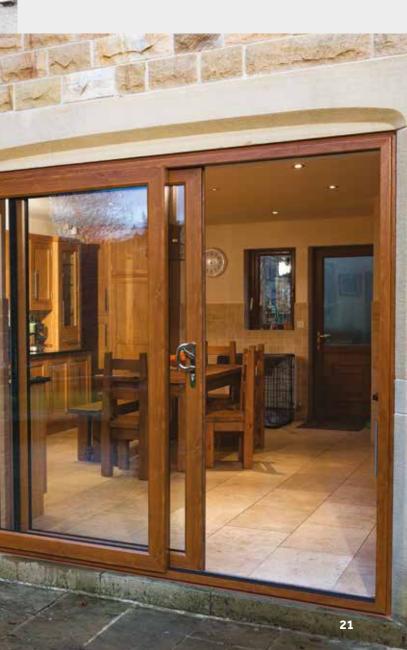

## Sliding patio doors

The beauty of in-line sliding patio doors lies in their ability to provide virtually unhindered views of the great outdoors while being unobtrusive within your living space.

With a choice of 2, 3 or 4 panel doors available, all our sliding patio doors come with superior security fittings. Even with these features, the easy-glide doors carry slim sightlines, allowing you to see less frame and more garden.