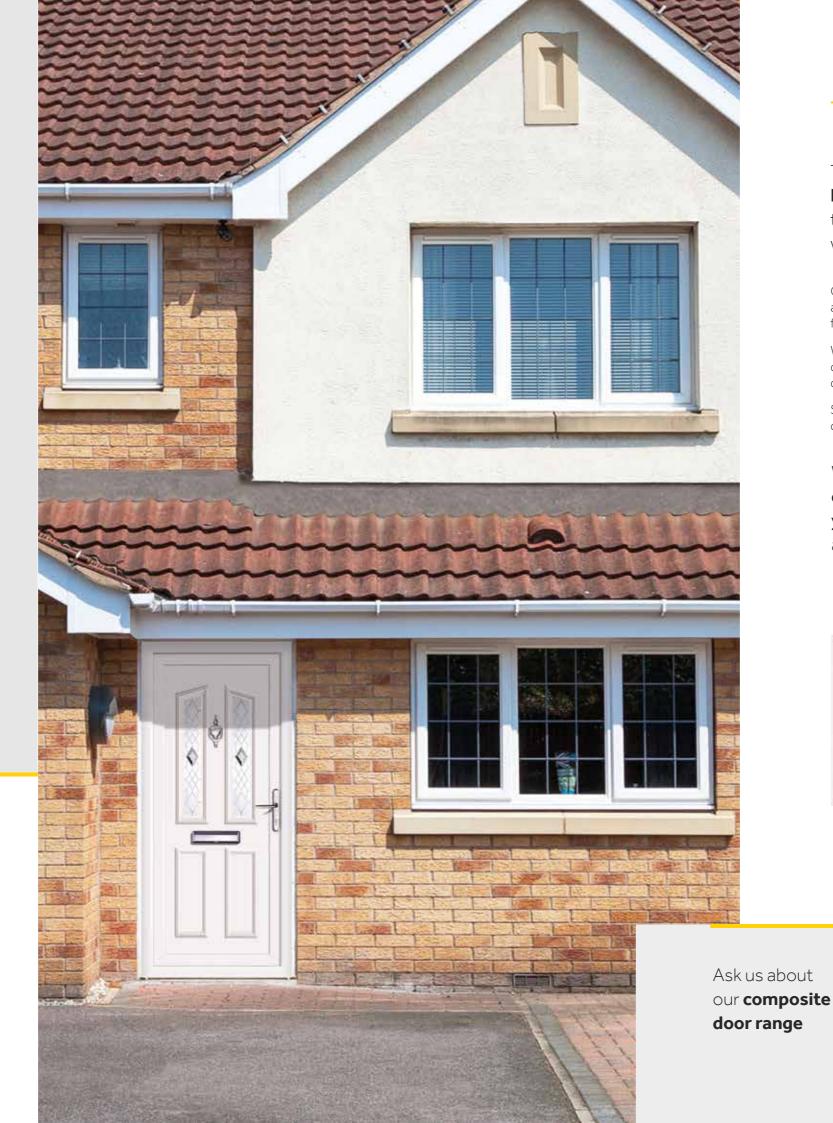

## **Entrance** Doors

The front door is the most used PVCu product on any home and the first thing people will notice when visiting.

Our secure and stylish PVCu entrance doors are available in a wide range of designs and finishes to fully suit your complete installation.

With a choice of full panel, half panel and side panel designs, you have the flexibility to choose the right design for the levels of privacy and light you require.

Show your personal style with a selection of solid colour or woodgrain finishes.

With many designs to choose from, our design consultants can help you select the right colour, style and accessories for your home.

Our entrance doors are available in a range of colours and woodgrain options - see page 22 for more.