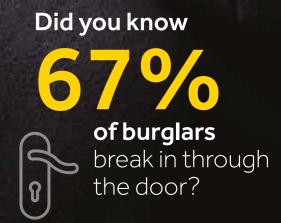

# Security

All windows and doors incorporate many security features as standard to defend your home against intruders.

# Window security

Our technologically advanced windows offer **outstanding** safety and security features to protect your home under forcible attack.

**Yale**®

All our windows are rigorously tested against attack and have additional upgrades available, including up to 10 locking points\* to achieve Secured by Design accreditation.

Secured by Design is a UK Police initiative aimed at setting heightened levels of security and testing to reduce burglary and crime. In order to achieve Secured by Design, windows and doors must include additional security features such as hinge guards and glass retention clips.