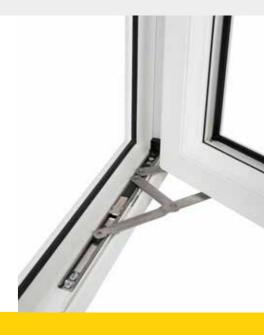

## Hinges

All window hinges offer excellent load-bearing characteristics, with resistance to fatigue and corrosion. The range has options for egress (adequate means of escape in the event of a fire), easy clean and opening restriction to conform to Building Regulations where appropriate.