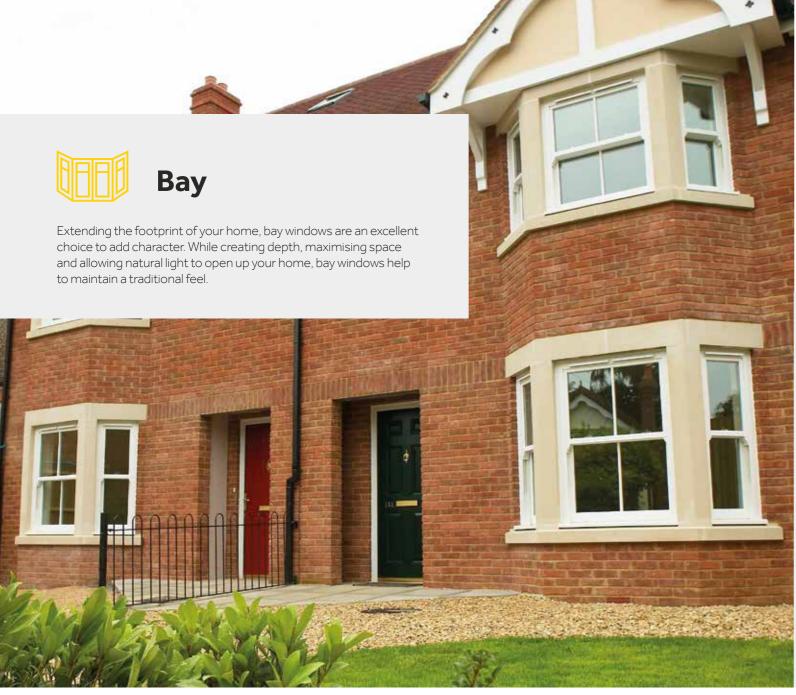

Bow

Creating more space and allowing light to flood into your home, the curved bay window style creates a real impact. This bay window alternative gives the feel of extra internal space without the requirement of additional building work.