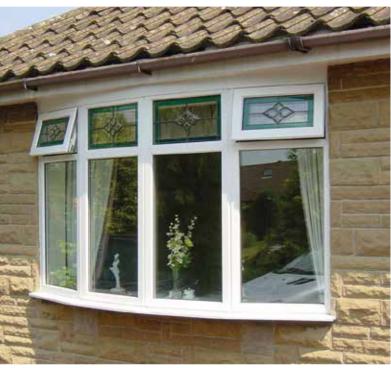

Bow

Creating more space and allowing light to flood into your home, the curved bay window style creates a real impact. This bay window alternative gives the feel of extra internal space without the requirement of additional building work.