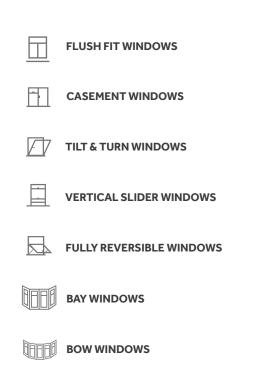

| FIT WINDOWS       | <b>P</b> | ENTRANCE DOORS          |
|-------------------|----------|-------------------------|
| ENT WINDOWS       |          | <b>BI-FOLDING DOORS</b> |
| URN WINDOWS       |          | FRENCH DOORS            |
| AL SLIDER WINDOWS |          | SLIDING PATIO DOORS     |
| EVERSIBLE WINDOWS |          | CONSERVATORIES          |

# Window styles

Choose from a wide range of styles, including the popular casement window and many other options to suit your home.

## A collection of styles to suit your home