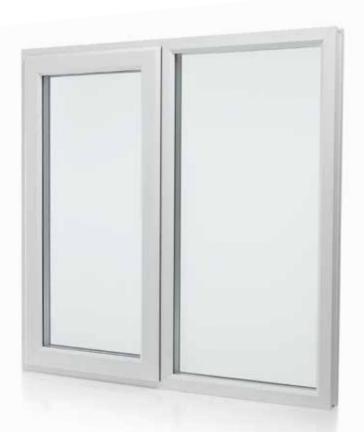

## Casement

Casement windows are one of the most popular window styles in the UK due to their simple yet versatile design. Available in a range of styles and configurations, such as top-hung opening and side-hung opening, our casement windows will complement both traditional and contemporary homes.

Choose from beautifully sculptured or clean-cut chamfered design and a wide variety of woodgrain and solid colours. And with multiple-locking points, all our casement windows are supremely secure.

## Providing **excellent ventilation and durability,** casement windows are a reliable choice giving maintenance-free

use for years to come.