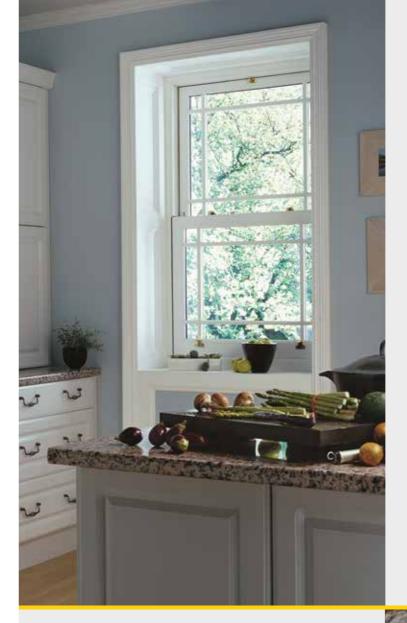

Using clever hinge and locking technology, tilt and turn windows have two opening arrangements: from the top for gentle ventilation or full opening from the side.

Crafted with attention to detail, our vertical slider windows combine the functional benefits and performance of a modern PVCu window with the feel, appearance and operational simplicity of a traditional style window.

The modern vertical slider not only emulates the aesthetics of its traditional equivalent, but also offers additional benefits such as the easy maintenance of PVCu.