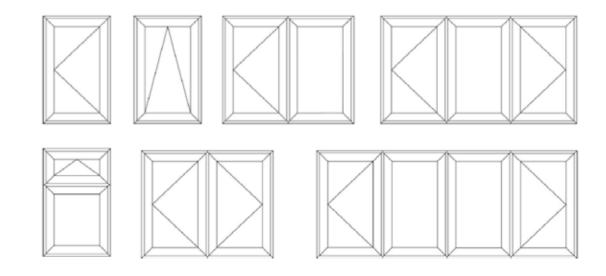

# Window styles

Choose from a wide range of styles, including the popular casement window and many other options to suit your home.

## A collection of styles to suit your home

## Casement

Casement windows are one of the most popular window styles in the UK due to their simple yet versatile design. Available in a range of styles and configurations, such as top-hung opening and side-hung opening, our casement windows will complement both traditional and contemporary homes.

# Tilt & Turn

Tilt and turn windows are characterised by the fact that they open into your home and allow the biggest possible glass area. This style of window provides excellent levels of ventilation and security, whilst remaining highly thermally efficient when required. Ideal for homes with limited clearance outside, or high-rise properties, tilt and turn windows are easy to clean, even from within the home.