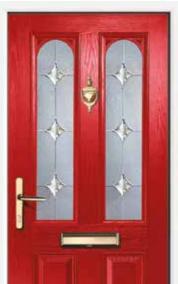

## **Entrance** Doors

The front door is the most used PVCu product on any home and the first thing people will notice when visiting.

Our secure and stylish PVCu entrance doors are available in a wide range of designs and finishes to fully suit your complete installation.

With a choice of full panel, half panel and side panel designs, you have the flexibility to choose the right design for the levels of privacy and light you require.

Show your personal style with a selection of solid colour or woodgrain finishes.