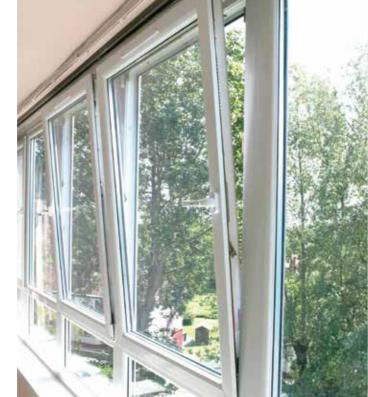

# Tilt & Turn

Tilt and turn windows are characterised by the fact that they open into your home and allow the biggest possible glass area. This style of window provides excellent levels of ventilation and security, whilst remaining highly thermally efficient when required. Ideal for homes with limited clearance outside, or high-rise properties, tilt and turn windows are easy to clean, even from within the home.

Using clever hinge and locking technology, tilt and turn windows have two opening arrangements: from the top for gentle ventilation or full opening from the side.

Crafted with attention to detail, our vertical slider windows combine the functional benefits and performance of a modern PVCu window with the feel, appearance and operational simplicity of a traditional style window.